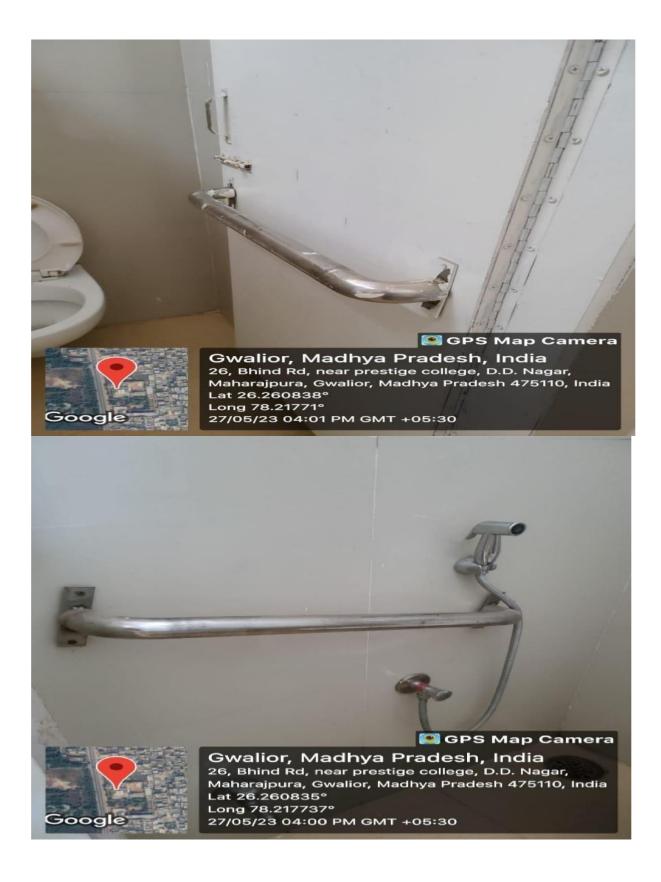

PRESTIGE INSTITUTE OF MANAGEMENT & RESEARCH, GWALIOR AN AUTONOMOUS INSTITUTE ACCREDITED WITH UGC NAAC GRADE 'A'

## CRITERION : 7 Sub-Criterion : 7.1.7

# 7.1.7 The Institution has disabled friendly, barrier free environment

#### **Ramps for easy access to classrooms**



#### **Divyangjan friendly washrooms**



#### **Facilities for Differently-Abled**

#### Wheelchair Facility



#### **Tactile paths**



#### **Provision for Enquiry and Information**



Google

### SPS Map Camera

Gwalior, Madhya Pradesh, India 7669+92R, opp. DDNagar, D.D. Nagar, Aditya Puram, Gwalior, Madhya Pradesh 474001, India Lat 26.26095° Long 78.217966° 27/05/23 03:03 PM GMT +05:30