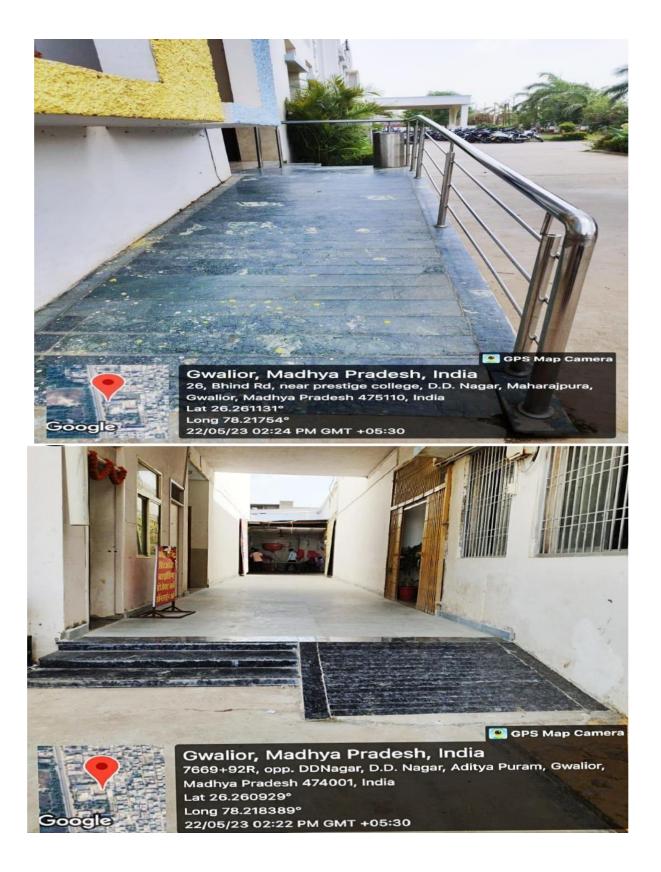

PRESTIGE INSTITUTE OF MANAGEMENT & RESEARCH, GWALIOR AN AUTONOMOUS INSTITUTE ACCREDITED WITH UGC NAAC GRADE 'A'

## CRITERION : 7 Sub-Criterion : 7.1.7

# 7.1.7 The Institution has disabled friendly, barrier free environment

#### **Ramps for easy access to classrooms**



#### **Divyangjan friendly washrooms**



#### **Facilities for Differently-Abled**

#### Wheelchair Facility



#### **Tactile paths**



#### **Provision for Enquiry and Information**



Google

### SPS Map Camera

Gwalior, Madhya Pradesh, India 7669+92R, opp. DDNagar, D.D. Nagar, Aditya Puram, Gwalior, Madhya Pradesh 474001, India Lat 26.26095° Long 78.217966° 27/05/23 03:03 PM GMT +05:30