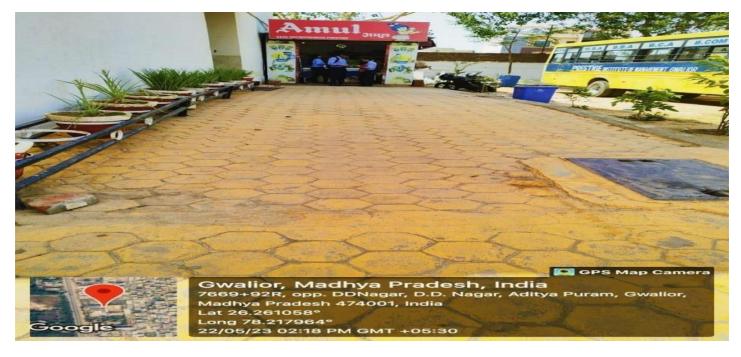

PRESTIGE INSTITUTE OF MANAGEMENT & RESEARCH, GWALIOR AN AUTONOMOUS INSTITUTE ACCREDITED WITH UGC NAAC GRADE 'A'

## CRITERION : 7 Sub-Criterion : 7.1.7

# 7.1.7 The Institution has disabled friendly, barrier free environment

#### **Ramps for easy access to classrooms**



#### **Divyangjan friendly washrooms**



#### **Facilities for Differently-Abled**

#### Wheelchair Facility



#### **Tactile paths**



#### **Provision for Enquiry and Information**



Google

### SPS Map Camera

Gwalior, Madhya Pradesh, India 7669+92R, opp. DDNagar, D.D. Nagar, Aditya Puram, Gwalior, Madhya Pradesh 474001, India Lat 26.26095° Long 78.217966° 27/05/23 03:03 PM GMT +05:30